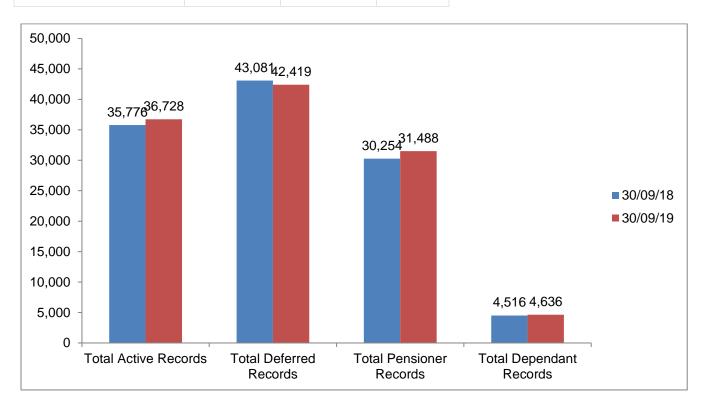

# Annex 3 – Total number of member records by type

|                         | 30/09/2018 | 30/09/2019 | +/-    |
|-------------------------|------------|------------|--------|
| Total Active Records    | 35,776     | 36,728     | +952   |
| Total Deferred Records  | 43,081     | 42,419     | -662   |
| Total Pensioner Records | 30,254     | 31,488     | +1,234 |
| Total Dependant Records | 4,516      | 4,636      | +120   |