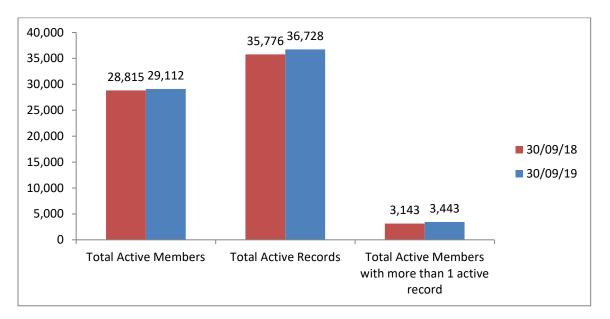

#### Annex 1

| Active membership                                   | 30/09/2018 | 30/09/2019 | +/-  |
|-----------------------------------------------------|------------|------------|------|
| Total Active Members                                | 28,815     | 29,112     | +297 |
| Total Active Records                                | 35,776     | 36,728     | +952 |
| Total Active Members with more than 1 active record | 3,143      | 3,443      | +300 |