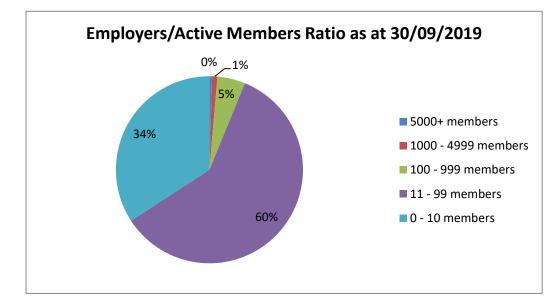

### Annex 2

| Employers/Active Members Ratio                         | 30/09/2018 | 30/09/2019 | +/- |
|--------------------------------------------------------|------------|------------|-----|
| Number of employers with 5000+ members                 | 2          | 2          | 0   |
| Number of employers with between 1000 and 4999 members | 4          | 4          | 0   |
| Number of employers with between 100 and 999 members   | 20         | 21         | +1  |
| Number of employers with between 11 and 99 members     | 223        | 260        | +37 |
| Number of employers with between 0 and 10 members      | 154        | 149        | -5  |
| Total                                                  | 403        | 436        | +33 |